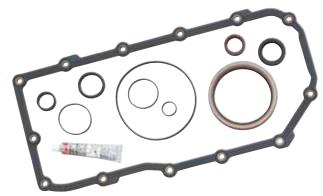

## **Coverage without the cost**

Fel-Pro® Conversion Sets provide every gasket necessary for lower engine work. And like all Fel-Pro Gasket Sets, they always include the latest in premium problem-solving technologies – no upgrade is necessary.

## **Major Components of Conversion Sets:**

- **■** Oil Pan Gaskets
- Crankshaft Seals
- **■** Timing Cover Gaskets
- **■** Water Pump Gaskets
- Rear Main Seals
- **■** and other ancillary gaskets

Fel-Pro Conversion Sets have everything needed, including the premium materials, for bottom-end engine service.